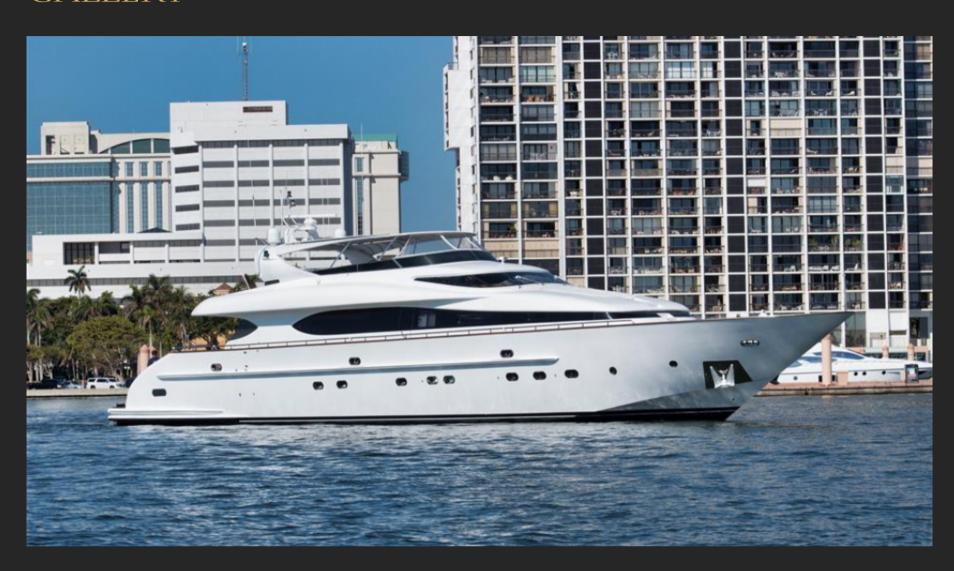

, with marble surface. The wet bar has icemaker, stainless steel circular sink and ample storage. Behind and above the bar is a 42' Plasma TV. The entertainment system is comprised of a VCR, DVD and CD players, satellite TV receiver and complete surround system. Proceeding forward from the salon there are two electric glass doors. The starboard door leads to the main foyer with the day head and the staircase to the cabins while the port door leads to the formal dining room.

| TIME:   | RETAIL | MEMBER |
|---------|--------|--------|
| 8 hours | \$8500 | \$7700 |
| 6 Hours | \$7200 | \$6500 |
| 4 Hours | \$5900 | \$5400 |

#### FEATURES & OPTIONS

# Features Options Brand: Maiora 31m Jet Ski Length: 102 ft Water Toys Guests: 12 Tender Cabins: 4 Beds: 8

Bathrooms: 4

Crew: 3



# GALLERY



















## TERMS AND CONDITIONS:

All charters must adhere to the maximum passenger allowance which differs on each yacht set by USCG

Full day charter is 8 hours

100% drug free/smoke free boat; however some boats allow cigarette smoking on the aft deck.

All boats come with captain and insurance is included.

Fuel is included for local idle/trolling speed around local areas. For high speed cruising fuel is charged extra We love animals and would feel terrible if they get seasick, so as a general rule no pets allowed.