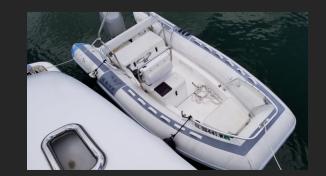

# Features Options Brand: Maiora 31m Jet Ski Length: 102 ft Water Toys Guests: 12 Tender Cabins: 4 Beds: 8

Bathrooms: 4

Crew: 3