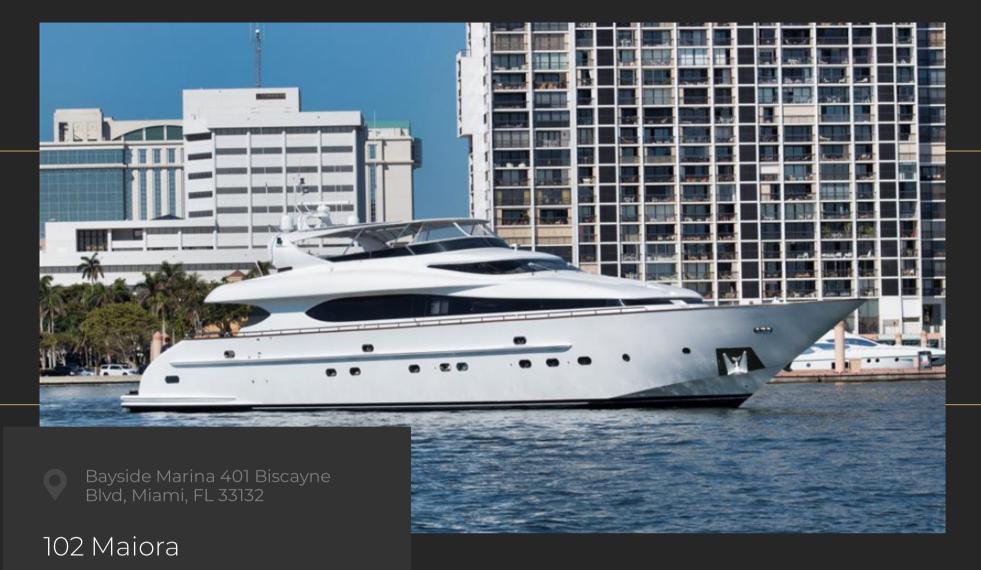

### 102 MAIORA

The salon has electrically operated glass door from the aft deck and features two curved coffee tables with symmetrically styled large plush sofas. There is a curved bar amidships forward, with marble surface. The wet bar has icemaker, stainless steel circular sink and ample storage. Behind and above the bar is a 42' Plasma TV. The entertainment system is comprised of a VCR, DVD and CD players, satellite TV receiver and complete surround system. Proceeding forward from the salon there are two electric glass doors. The starboard door leads to the main foyer with the day head and the staircase to the cabins while the port door leads to the formal dining room.

# Features Options Brand: Maiora 31m Jet Ski Length: 102 ft Water Toys Guests: 12 Tender Cabins: 4 Beds: 8

Bathrooms: 4

Crew: 3