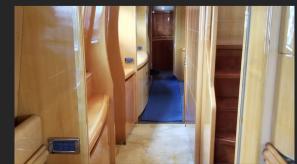

### 102 MAIORA

The salon has electrically operated glass door from the aft deck and features two curved coffee tables with symmetrically styled large plush sofas. There is a curved bar amidships forward, with marble surface. The wet bar has icemaker, stainless steel circular sink and ample storage. Behind and above the bar is a 42' Plasma TV. The entertainment system is comprised of a VCR, DVD and CD players, satellite TV receiver and complete surround system. Proceeding forward from the salon there are two electric glass doors. The starboard door leads to the main foyer with the day head and the staircase to the cabins while the port door leads to the formal dining room.