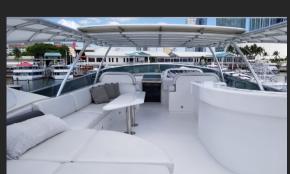

### 102 MAIORA

The salon has electrically operated glass door from the aft deck and features two curved coffee tables with symmetrically styled large plush sofas. There is a curved bar amidships forward, with marble surface. The wet bar has icemaker, stainless steel circular sink and ample storage. Behind and above the bar is a 42' Plasma TV. The entertainment system is comprised of a VCR, DVD and CD players, satellite TV receiver and complete surround system. Proceeding forward from the salon there are two electric glass doors. The starboard door leads to the main foyer with the day head and the staircase to the cabins while the port door leads to the formal dining room.

# GALLERY