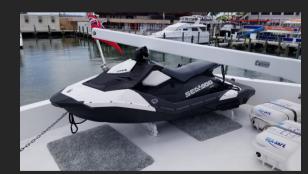

# Features Options Brand: Maiora 31m Jet Ski Length: 102 ft Water Toys Guests: 12 Tender Cabins: 4 Beds: 8

Bathrooms: 4

Crew: 3

# GALLERY